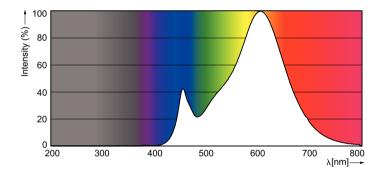

uct               | 8718696419205                       |  |  |
| Order code                      | 929001133402                        |  |  |
| Numerator - Quantity Per Pack   | 1                                   |  |  |
| Numerator - Packs per outer box | 12                                  |  |  |
| Material Nr. (12NC)             | 929001133402                        |  |  |
|                                 |                                     |  |  |

Datasheet, 2017, September 6 data subject to change

## CorePro LEDcapsule MV

Net Weight (Piece) 0.012 kg

### **Dimensional drawing**



| Product                             | D     | С     |
|-------------------------------------|-------|-------|
| CorePro LEDcapsuleMV 2.5-25W 827 G9 | 18 mm | 53 mm |

#### Photometric data







G9 /827