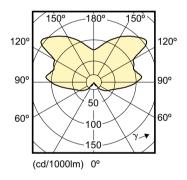

Product               | 8718696419205                       |  |  |
| Order code                      | 929001133402                        |  |  |
| Numerator - Quantity Per Pack   | 1                                   |  |  |
| Numerator - Packs per outer box | 12                                  |  |  |
| Material Nr. (12NC)             | 929001133402                        |  |  |
|                                 |                                     |  |  |

Datasheet, 2017, September 6 data subject to change

## CorePro LEDcapsule MV

Net Weight (Piece) 0.012 kg

### **Dimensional drawing**



| Product                             | D     | С     |
|-------------------------------------|-------|-------|
| CorePro LEDcapsuleMV 2.5-25W 827 G9 | 18 mm | 53 mm |

#### Photometric data







G9 /827