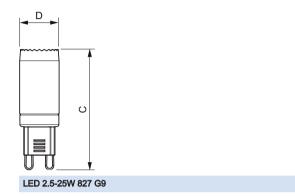

### **Dimensional drawing**

| Product                             | D     | С     |
|-------------------------------------|-------|-------|
| CorePro LEDcapsuleMV 2.5-25W 827 G9 | 18 mm | 53 mm |